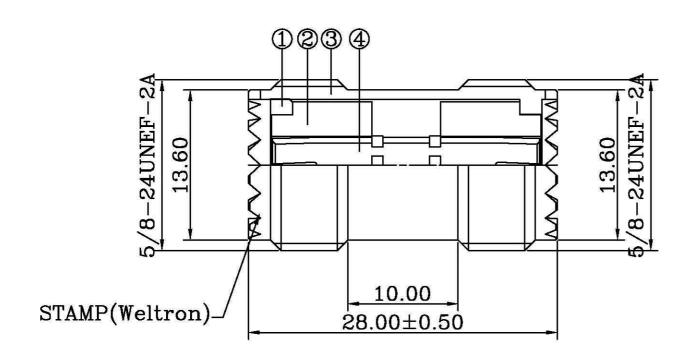

NOTES:FINISH (PLATING THICKNESS IN MICRO-INCHES)
1.BRASS PER QQ-B-626
2.NICKEL PL.100 MIN. THICK OVER COPPER STRIKE

3.GOLD PL.3 MIN THICK OVER NICKEL PL.100 MIN. THICK OVER COPPER STRIKE

| 4    | WASHER      | NOTE 1   | 1    | NOTE 2   |
|------|-------------|----------|------|----------|
| 3    | CONTACT PIN | P-Bronze | 1    | NOTE 3   |
| 2    | INSULATOR   | TEFLON   | 2    | WHITE    |
| 1    | BODY        | NOTE 1   | 1    | NOTE 2   |
| ITEM | DESCRIPTION | MATERIAL | Q'TY | FINISHED |

| Weltron®    |                             |         | TITLE UHF DOUBLE FEMALE ADAPTER |                                                                      |          |       |
|-------------|-----------------------------|---------|---------------------------------|----------------------------------------------------------------------|----------|-------|
| PART NO.    | 44-287                      | UNITS   | ММ                              | UNLESS OTHERWISE SPECIFIED TOLERANCES:                               | DESIGNED | NQ    |
|             |                             | SCALE   | FIT                             | $0.5-15 = \pm 0.15$ ANGLES<br>$15-30 = \pm 0.30$ $\pm 5^{\circ}$     | DRAWING  | NQ    |
| MODEL NO.   | DEL NO.                     |         |                                 | $\begin{array}{r} 30-120 = \pm 0.60 \\ > 120 = \pm 1.00 \end{array}$ | CHECKED  | David |
| DRAWING NO. |                             | EDITION | <b>A</b> 1                      | PUBLISH DATE                                                         | APPROVED | Andy  |
| CAD FILE    | Yin sheng/Yifaxing/SB/SB116 |         | 2012/12/07                      |                                                                      | RD ANGLE |       |