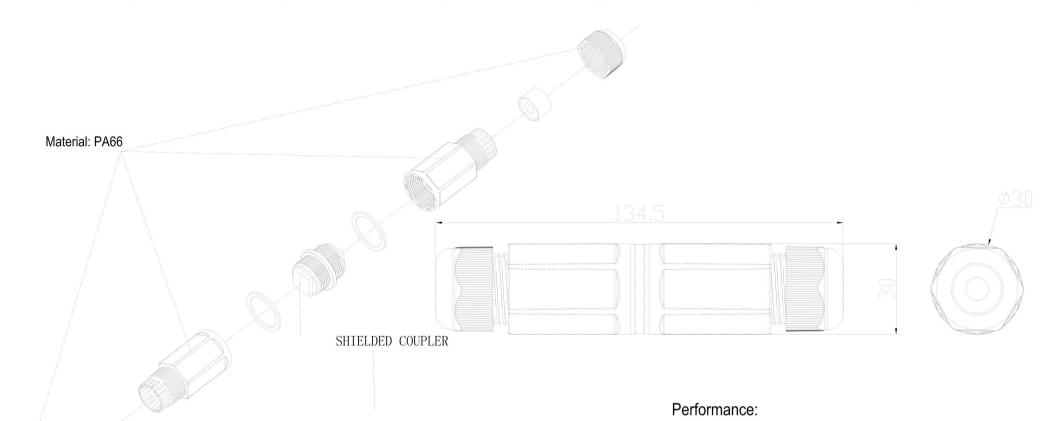

## Specification:

Coupler Material:

- 1. Shield:BRASS
- 2. Plastic Housing: ABS.
- 3. RJ45 contact material & finished:
  - 3-1. Phosphor Bronze with Nickel plated.
- 3-2.Contact area: Gold plated.

- A. Insertion Force: 900 gms for 8 contacts.
- B. Retention Strength: 7.7 kgs between Jack and Plug.
- C. Operation Temperature: -20° to 68°.
- D. Durability: